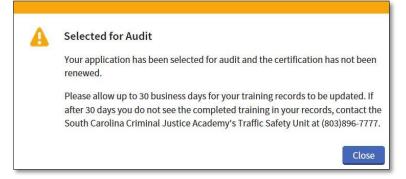

-An Audit Alert warning will pop up that will provide follow-up instructions.

-Log back into the ACADIS Online Portal. Under the Certifications header, locate DUI Detection/SFST Certification. On the far right hand side of screen the option to Renew should now be gone and the original expiration date will still appear.