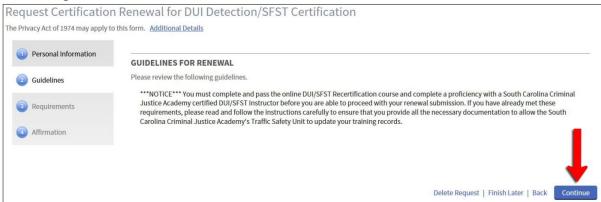

-The next screen will explain the guidelines for the DUI/SFST Recertification renewal process. Read and follow all guidelines then click "Continue".

| Sig    | n in                           |                    |
|--------|--------------------------------|--------------------|
| E-mail | address (Usern                 | ame)               |
| Passwo | rd                             |                    |
|        | our password<br>ave an account | 2 Sien um          |
| Durth  | Sign in                        | and a subscription |